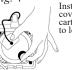

## VAP®RTEK® **Restorator® Instructions For Use** Fig. 2

Fig. 1 Turn off machine. Lift off cartridge lid & discard clear film liner. Cartridge life is rated at 270 hours.

Insert open end of cartridge into back of machine, seating firmly against internal gasket. If substantial oil leakage is evident, do not use.