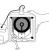

Fig. 4

Install spring-loaded cover plate against cartridge lid & twist to lock into place.

Fig. 5

To operate, plug cord into power outlet. Always unplug Restorator before removing cartridge. The cord can be coiled for storage in the back of the rear cover plate.