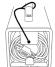

Fig. 4

Install spring-loaded cover plate against cartridge lid & twist to lock into place.

Fig. 5

To operate, plug cord into power outlet. Always unplug Restorator before removing cartridge. The cord can be coiled for storage in the back of the rear cover plate.