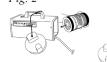

## VAP®RTEK® **Restorator® Instructions For Use** Fig. 2

Fig. 1 Turn off machine. Lift off cartridge lid & discard clear film liner. Cartridge life is rated at 270 hours.

Insert open end of cartridge into back of machine, seating firmly against internal gasket. If substantial oil leakage is evident, do not use.