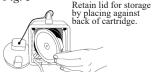

Fig. 4

Install spring-loaded cover plate against cartridge lid & twist to lock into place.

Fig. 5

To operate, plug cord into power outlet. Always unplug Restorator before removing cartridge. The cord can be coiled for storage in the back of the rear cover plate.